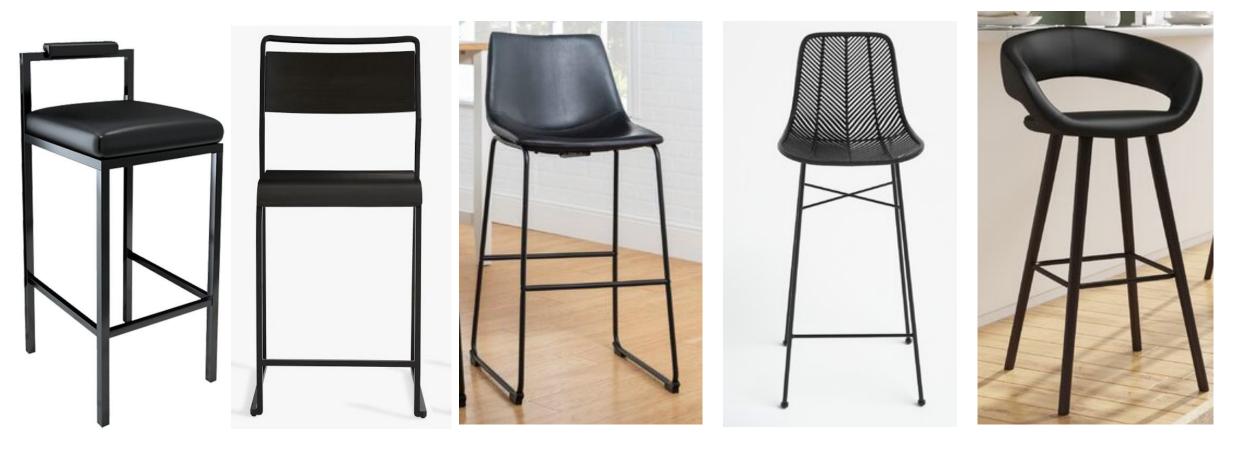

# Calaveras Mood Board



FEED ME TACOS AND TELL ME I'M





# Main Dining Area

#### Flooring





#### Ceilings





### Walls



### Booth Fabrics (Color Scheme 1)



### Booth Fabrics (Color Scheme 2)





### Booth Fabrics (Color Scheme 3)



### Booth Fabrics (Color Scheme 4)



#### **Booth Walls**

#### **Booth Pendant Lighting**





### Feature Lighting



#### Column Design



(Inspiration)



#### regular Tables



#### **Regular table Chairs**





### High Top Tables



#### High Top Table Chairs



#### Table decor













### Bar AREA

### Quartz bar tops



#### Inlay Tile Options







### **Bar Feature Lighting**



### **Bar Backlighting Inspiration**



### Barstools





# Party Room

### Feature Lighting









#### Feature Wall Tile Options







## Bathrooms



# **Outdoor Area**

### Fire Pit Options







#### **Outdoor Tables**



### **Outdoor Sofa options**





















# **Outdoor Throw pillows**







# **Façade Inspiration**

### DOORS



### SIGNAGE