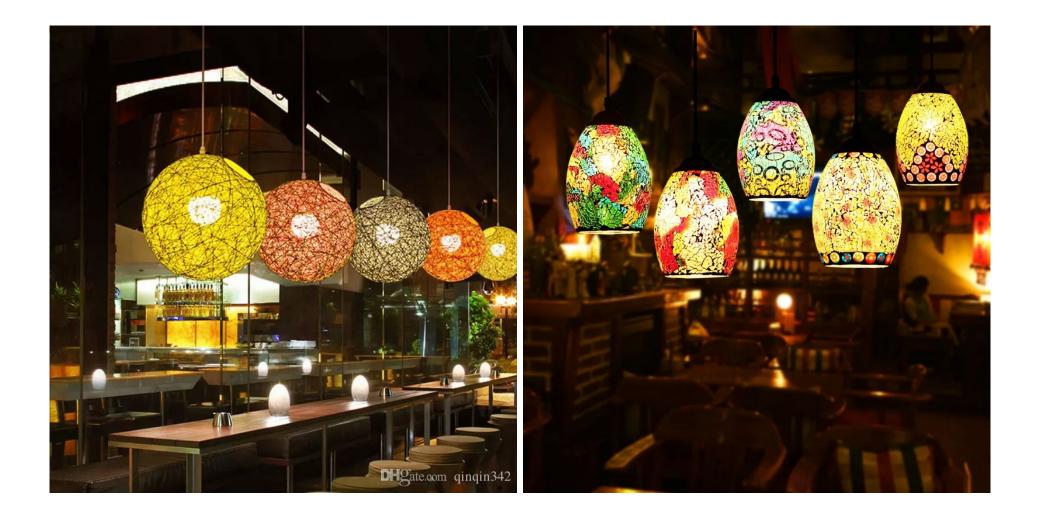

# Calaveras Mood Board



FEED ME TACOS AND TELL ME I'M





# Main Dining Area

#### Flooring





#### Ceilings





### Walls



### Booth Fabrics (Color Scheme 1)



### Booth Fabrics (Color Scheme 2)





### Booth Fabrics (Color Scheme 3)



### Booth Fabrics (Color Scheme 4)



#### **Booth Walls**

#### **Booth Pendant Lighting**





### Feature Lighting



#### Column Design



(Inspiration)



#### regular Tables



#### **Regular table Chairs**





### High Top Tables



#### High Top Table Chairs



#### Table decor













### Bar AREA

### Quartz bar tops



#### Inlay Tile Options







### **Bar Feature Lighting**



### **Bar Backlighting Inspiration**



### Barstools





# Party Room

### Feature Lighting









#### Feature Wall Tile Options







## Bathrooms



# **Outdoor Area**

### Fire Pit Options







#### **Outdoor Tables**



### **Outdoor Sofa options**





















# **Outdoor Throw pillows**







# **Façade Inspiration**

### DOORS



### SIGNAGE