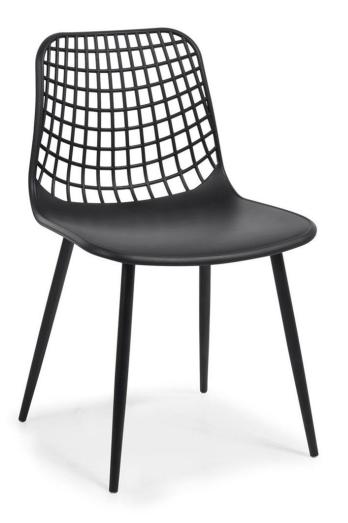

# Calaveras Mood Board



FEED ME TACOS AND TELL ME I'M





# Main Dining Area

#### Flooring





#### Ceilings





### Walls



### Booth Fabrics (Color Scheme 1)



### Booth Fabrics (Color Scheme 2)





### Booth Fabrics (Color Scheme 3)



### Booth Fabrics (Color Scheme 4)



#### **Booth Walls**

#### **Booth Pendant Lighting**





### Feature Lighting



#### Column Design



(Inspiration)



#### regular Tables



#### **Regular table Chairs**





### High Top Tables



#### High Top Table Chairs



#### Table decor













### Bar AREA

### Quartz bar tops



#### Inlay Tile Options







### **Bar Feature Lighting**



### **Bar Backlighting Inspiration**



### Barstools





# Party Room

### Feature Lighting









#### Feature Wall Tile Options







## Bathrooms



# **Outdoor Area**

### Fire Pit Options







#### **Outdoor Tables**



### **Outdoor Sofa options**





















# **Outdoor Throw pillows**







# **Façade Inspiration**

### DOORS



### SIGNAGE